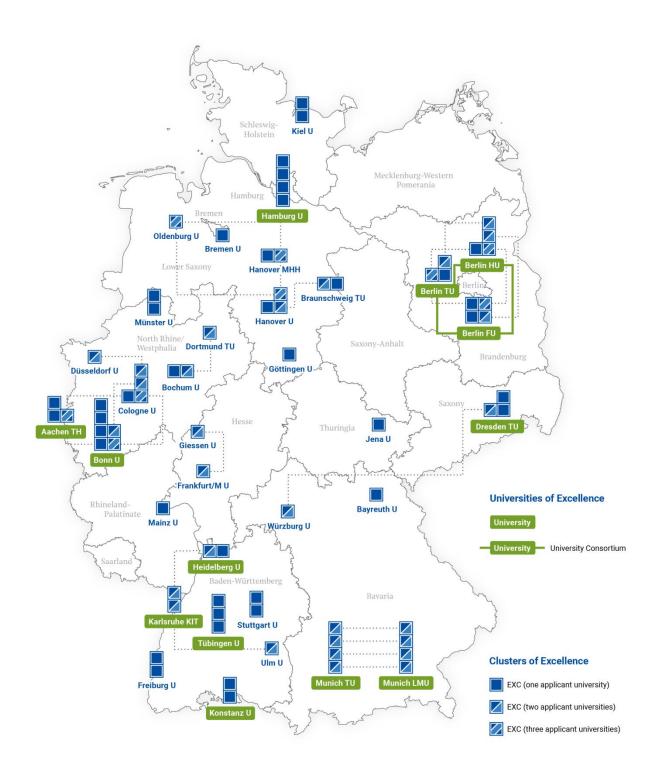

## **Universities of Excellence and Clusters of Excellence**

(Funding decisions of the Excellence Commission of 27 September 2018 and 19 July 2019)